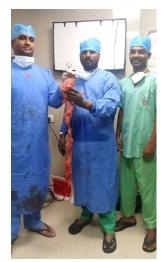

#### LAPAROSCOPIC HYSTERECTOMY

46 year old lady presented with severe anemia & a huge fibroid measuring (11 cm \* 8cm\* 8 cm ) reaching upto the umbilicus and causing heavy bleeding during menses.

Patient was transfused multiple units of blood, stabilised and taken for surgery. Laparoscopic Hysterectomy was performed by Dr. Mangrish kenkre and Team. Entire specimen was extracted vaginally by the lateral coding technique.

On weighing the uterus was measured around 1.2 kg, The entire surgery was performed in less than 2 hrs without the need for any transfusion. The total blood loss was 10 ml during the entire procedure.