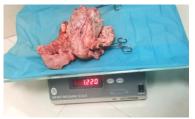

## OPEN CYSTOLITHOTOMY FOR A LARGE URINARY BLADDER CALCULUS (87X67X47mm) WEIGHING 356 GRAMS

A 52 year male patient presented to RG Kolkata with complaints of difficulty passing urine, intermittent hematuria, dysuria and suprapubic pain for last 6 months. He had sought treatment at a rural hospital, where an abdominal ultrasound was done, which revealed left sided hydroureteronephrosis with 35 gm prostate. On clinical examination he had a palpable suprapubic lump. Foley's catheterization was attempted to relieve retention, but failed & a gritty sensation was perceived upon insertion. NCCT KUB was done, which revealed a large (87 x 67 x 47 mm) calculus filling the urinary bladder with bilateral hydroureteronephrosis.

Our team of doctors in which Dr. Barun Saha and Dr. Rajarshi Bhattacharya planned for Cystoscopy and open Cystolithotomy under S.A

Intraoperatively cystoscopy revealed grade 1 prostatic enlargement. Whole of the bladder lumen was occupied by a large stone. Only some bladder mucosa near trigone seen, no mucosal irregularity found. Bladder was opened transversely and the very big stone was delivered which was weighing 356 grams. Bladder was closed with vicryl 2-0. Retropubic drain, suprapubic and per urethral catheter were placed.