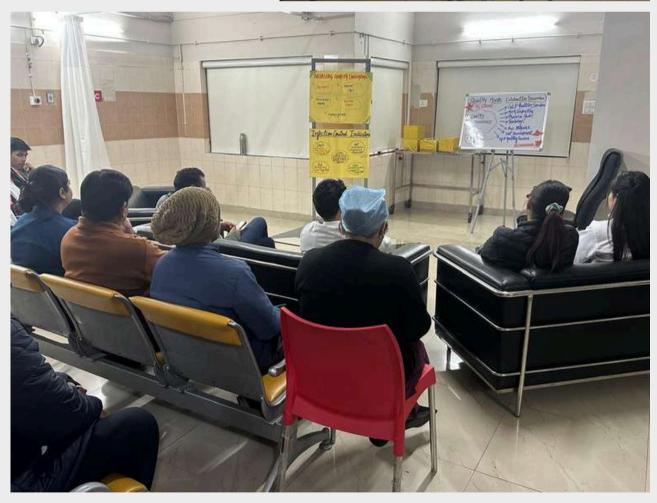

## **QUIZ COMPETITION**

TEAM C OT TEAM MR. ABHISHEK, MR. ROSHAN, MR. DHEERAJ & MS. PAYAL

## **QUIZ COMPETITION**

**MS. ANUKRITI** 

**NURSING** 

## **QUIZ COMPETITION**

MS. SUDHA NURSING

MS MALA OT MS. CELINE MARY
MRD

MS. SUMITHRA
OT

DR. THILAGAVATHI

**NURSING** 

**MS. JAYANTHI** 

**NURSING** 