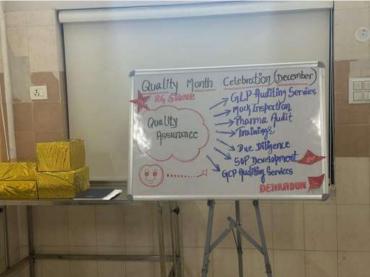

# WORLD OUALITY MONTH

RG Hospitals

RG Urology & Laparoscopy Hospital®
Stone ————Simplifying Surgeries

EI (Emotional Intelligence) Enabled Healthcare.

November is celebrated as **World Quality Month** to highlight the importance of quality and continuous improvement. The theme for this year was "**Quality: From Compliance to Performance.**"

To mark this occasion, the Quality Department at RG Hospitals across Pan India units organized a few activities.

These included a 5S Competition, Internal Audits, a Quiz Competition, and a Patient Feedback Pledge Wall, all aimed at promoting a culture of excellence and performance-driven quality.